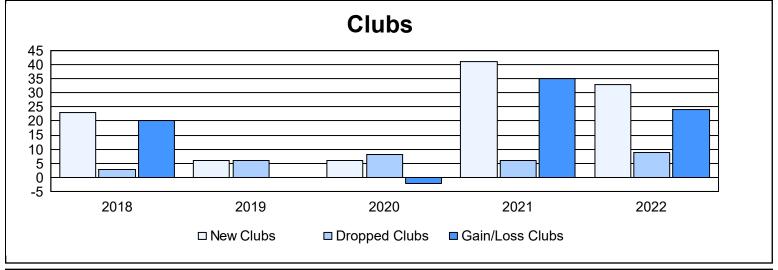

District 305 N2 As of June 2022 Cumulative

| Year      | New<br>Clubs | Dropped<br>Clubs | Gain/<br>Loss<br>Clubs | New<br>Members | Charter<br>Members | Reinstate<br>Members | Transfer<br>Members | Total<br>Member<br>Added | Total<br>Members<br>Dropped | Gain/<br>Loss<br>Members |
|-----------|--------------|------------------|------------------------|----------------|--------------------|----------------------|---------------------|--------------------------|-----------------------------|--------------------------|
| 2017-2018 | 23           | 3                | 20                     | 629            | 583                | 44                   | 22                  | 1,278                    | 594                         | 684                      |
| 2018-2019 | 6            | 6                | 0                      | 269            | 147                | 59                   | 30                  | 505                      | 778                         | -273                     |
| 2019-2020 | 6            | 8                | -2                     | 244            | 156                | 28                   | 20                  | 448                      | 550                         | -102                     |
| 2020-2021 | 41           | 6                | 35                     | 594            | 1,142              | 70                   | 33                  | 1,839                    | 695                         | 1,144                    |
| 2021-2022 | 33           | 9                | 24                     | 584            | 791                | 32                   | 12                  | 1,419                    | 865                         | 554                      |
| Average   | 22           | 6                | 15                     | 464            | 564                | 47                   | 23                  | 1,098                    | 696                         | 401                      |