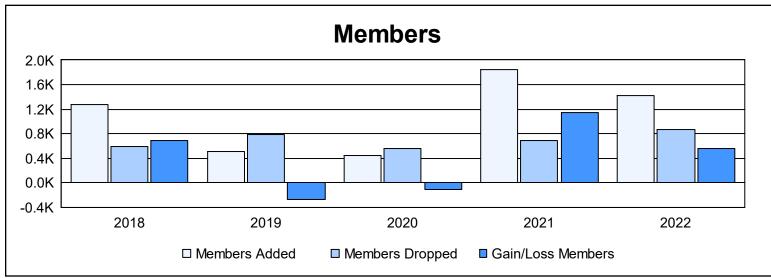

District 305 N2 As of June 2022 Cumulative

| Year      | New<br>Clubs | Dropped<br>Clubs | Gain/<br>Loss<br>Clubs | New<br>Members | Charter<br>Members | Reinstate<br>Members | Transfer<br>Members | Total<br>Member<br>Added | Total<br>Members<br>Dropped | Gain/<br>Loss<br>Members |
|-----------|--------------|------------------|------------------------|----------------|--------------------|----------------------|---------------------|--------------------------|-----------------------------|--------------------------|
| 2017-2018 | 23           | 3                | 20                     | 629            | 583                | 44                   | 22                  | 1,278                    | 594                         | 684                      |
| 2018-2019 | 6            | 6                | 0                      | 269            | 147                | 59                   | 30                  | 505                      | 778                         | -273                     |
| 2019-2020 | 6            | 8                | -2                     | 244            | 156                | 28                   | 20                  | 448                      | 550                         | -102                     |
| 2020-2021 | 41           | 6                | 35                     | 594            | 1,142              | 70                   | 33                  | 1,839                    | 695                         | 1,144                    |
| 2021-2022 | 33           | 9                | 24                     | 584            | 791                | 32                   | 12                  | 1,419                    | 865                         | 554                      |
| Average   | 22           | 6                | 15                     | 464            | 564                | 47                   | 23                  | 1,098                    | 696                         | 401                      |